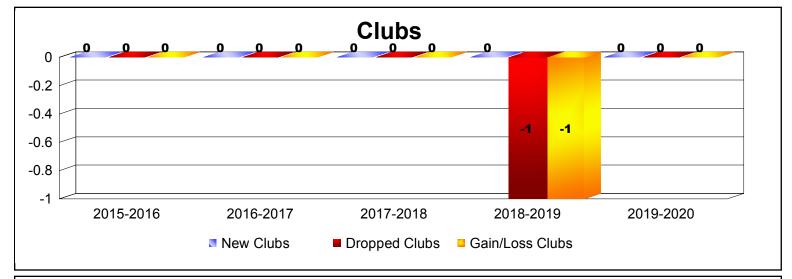

District 109 B

As of December 2019 Cumulative

| Year      | New<br>Clubs | Dropped<br>Clubs | Gain/<br>Loss<br>Clubs | New<br>Members | Charter<br>Members | Reinstate<br>Members | Transfer<br>Members | Total<br>Member<br>Added | Total<br>Members<br>Dropped | Gain/<br>Loss<br>Members |
|-----------|--------------|------------------|------------------------|----------------|--------------------|----------------------|---------------------|--------------------------|-----------------------------|--------------------------|
| 2015-2016 | 0            | 0                | 0                      | 34             | 0                  | 2                    | 2                   | 38                       | -53                         | -15                      |
| 2016-2017 | 0            | 0                | 0                      | 55             | 0                  | 1                    | 1                   | 57                       | -57                         | 0                        |
| 2017-2018 | 0            | 0                | 0                      | 67             | 2                  | 22                   | 1                   | 92                       | -120                        | -28                      |
| 2018-2019 | 0            | -1               | -1                     | 48             | 0                  | 4                    | 5                   | 57                       | -58                         | -1                       |
| 2019-2020 | 0            | 0                | 0                      | 9              | 0                  | 1                    | 2                   | 12                       | -36                         | -24                      |
| Average   | 0            | 0                | 0                      | 43             | 0                  | 6                    | 2                   | 51                       | -65                         | -14                      |