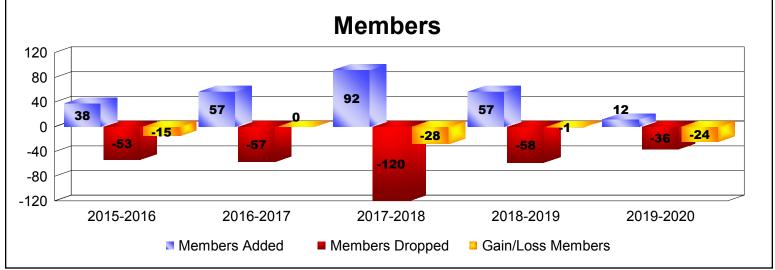

District 109 B

As of December 2019 Cumulative

| Year      | New<br>Clubs | Dropped<br>Clubs | Gain/<br>Loss<br>Clubs | New<br>Members | Charter<br>Members | Reinstate<br>Members | Transfer<br>Members | Total<br>Member<br>Added | Total<br>Members<br>Dropped | Gain/<br>Loss<br>Members |
|-----------|--------------|------------------|------------------------|----------------|--------------------|----------------------|---------------------|--------------------------|-----------------------------|--------------------------|
| 2015-2016 | 0            | 0                | 0                      | 34             | 0                  | 2                    | 2                   | 38                       | -53                         | -15                      |
| 2016-2017 | 0            | 0                | 0                      | 55             | 0                  | 1                    | 1                   | 57                       | -57                         | 0                        |
| 2017-2018 | 0            | 0                | 0                      | 67             | 2                  | 22                   | 1                   | 92                       | -120                        | -28                      |
| 2018-2019 | 0            | -1               | -1                     | 48             | 0                  | 4                    | 5                   | 57                       | -58                         | -1                       |
| 2019-2020 | 0            | 0                | 0                      | 9              | 0                  | 1                    | 2                   | 12                       | -36                         | -24                      |
| Average   | 0            | 0                | 0                      | 43             | 0                  | 6                    | 2                   | 51                       | -65                         | -14                      |